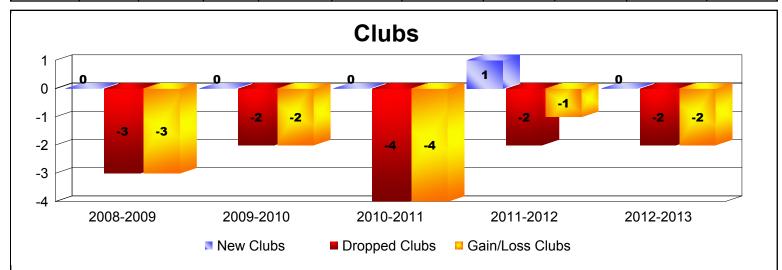

## **District 37 L ALBERTA**

| Year      | New<br>Clubs | Dropped<br>Clubs | Gain/<br>Loss<br>Clubs | New<br>Members | Charter<br>Members | Reinstate<br>Members | Transfer<br>Members | Total<br>Member<br>Added | Total<br>Members<br>Dropped | Gain/<br>Loss<br>Members |
|-----------|--------------|------------------|------------------------|----------------|--------------------|----------------------|---------------------|--------------------------|-----------------------------|--------------------------|
| 2008-2009 | 0            | -3               | -3                     | 49             | 0                  | 4                    | 4                   | 57                       | -121                        | -64                      |
| 2009-2010 | 0            | -2               | -2                     | 105            | 0                  | 9                    | 19                  | 133                      | -164                        | -31                      |
| 2010-2011 | 0            | -4               | -4                     | 112            | 0                  | 7                    | 8                   | 127                      | -112                        | 15                       |
| 2011-2012 | 1            | -2               | -1                     | 110            | 25                 | 6                    | 19                  | 160                      | -149                        | 11                       |
| 2012-2013 | 0            | -2               | -2                     | 152            | 0                  | 13                   | 8                   | 173                      | -137                        | 36                       |
| Average   | 0            | -3               | -2                     | 106            | 5                  | 8                    | 12                  | 130                      | -137                        | -7                       |