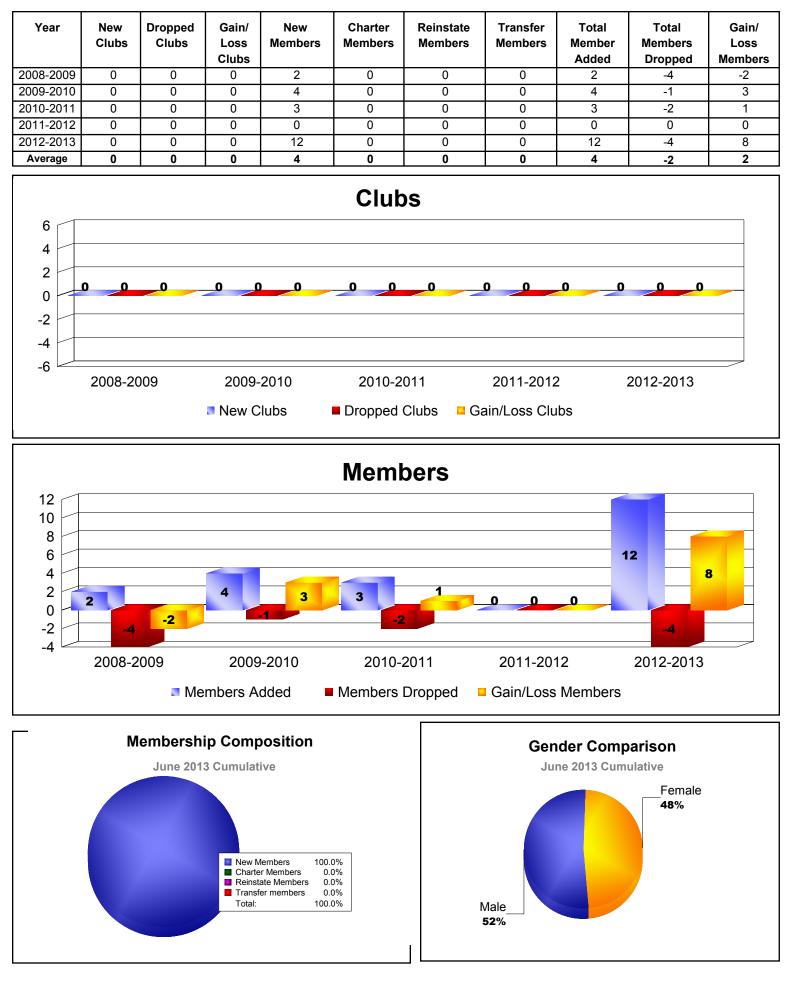

## **District 37 L NORTHWEST TERRITORIES**



## District 37 L BRITISH COLUMBIA







## **District 37 L ALBERTA**

| Year      | New<br>Clubs | Dropped<br>Clubs | Gain/<br>Loss<br>Clubs | New<br>Members | Charter<br>Members | Reinstate<br>Members | Transfer<br>Members | Total<br>Member<br>Added | Total<br>Members<br>Dropped | Gain/<br>Loss<br>Members |
|-----------|--------------|------------------|------------------------|----------------|--------------------|----------------------|---------------------|--------------------------|-----------------------------|--------------------------|
| 2008-2009 | 0            | -3               | -3                     | 49             | 0                  | 4                    | 4                   | 57                       | -121                        | -64                      |
| 2009-