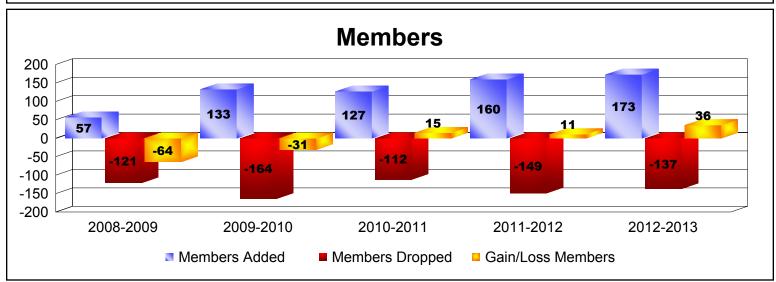

## **District 37 L ALBERTA**

| Year      | New<br>Clubs | Dropped<br>Clubs | Gain/<br>Loss<br>Clubs | New<br>Members | Charter<br>Members | Reinstate<br>Members | Transfer<br>Members | Total<br>Member<br>Added | Total<br>Members<br>Dropped | Gain/<br>Loss<br>Members |
|-----------|--------------|------------------|------------------------|----------------|--------------------|----------------------|---------------------|--------------------------|-----------------------------|--------------------------|
| 2008-2009 | 0            | -3               | -3                     | 49             | 0                  | 4                    | 4                   | 57                       | -121                        | -64                      |
| 2009-2010 | 0            | -2               | -2                     | 105            | 0                  | 9                    | 19                  | 133                      | -164                        | -31                      |
| 2010-2011 | 0            | -4               | -4                     | 112            | 0                  | 7                    | 8                   | 127                      | -112                        | 15                       |
| 2011-2012 | 1            | -2               | -1                     | 110            | 25                 | 6                    | 19                  | 160                      | -149                        | 11                       |
| 2012-2013 | 0            | -2               | -2                     | 152            | 0                  | 13                   | 8                   | 173                      | -137                        | 36                       |
| Average   | 0            | -3               | -2                     | 106            | 5                  | 8                    | 12                  | 130                      | -137                        | -7                       |