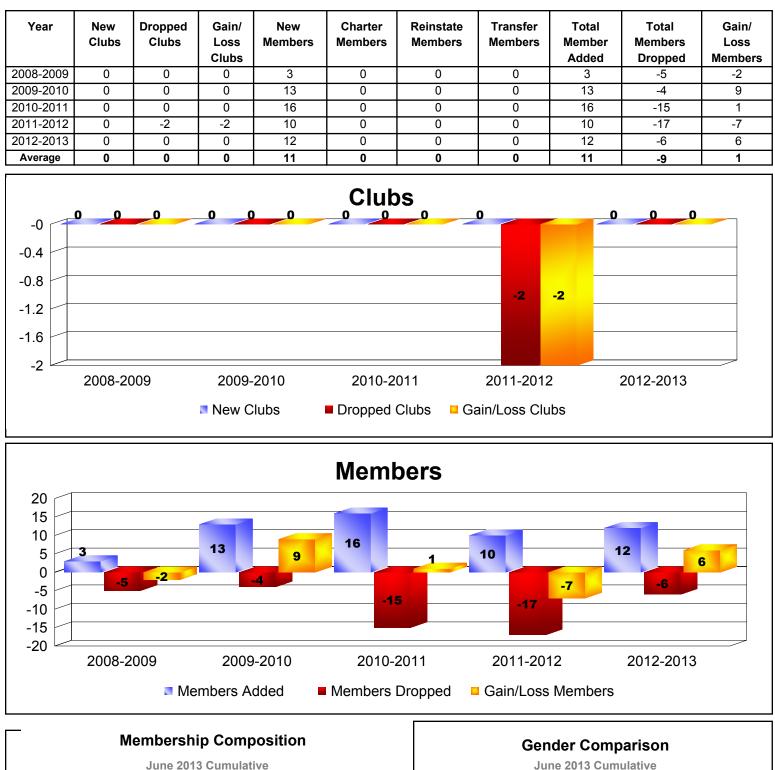

## **District 37 L NORTHWEST TERRITORIES**



## District 37 L BRITISH COLUMBIA







## **District 37 L ALBERTA**

| Year      | New<br>Clubs | Dropped<br>Clubs | Gain/<br>Loss<br>Clubs | New<br>Members | Charter<br>Members | Reinstate<br>Members | Transfer<br>Members | Total<br>Member<br>Added | Total<br>Members<br>Dropped | Gain/<br>Loss<br>Members |
|-----------|--------------|------------------|------------------------|----------------|--------------------|----------------------|---------------------|--------------------------|-----------------------------|--------------------------|
| 2008-2009 | 0            | -3               | -3                     | 49             | 0                  | 4                    | 4                   | 57                       | -121                        | -64                      |
| 2009-2010 | 0            | -2